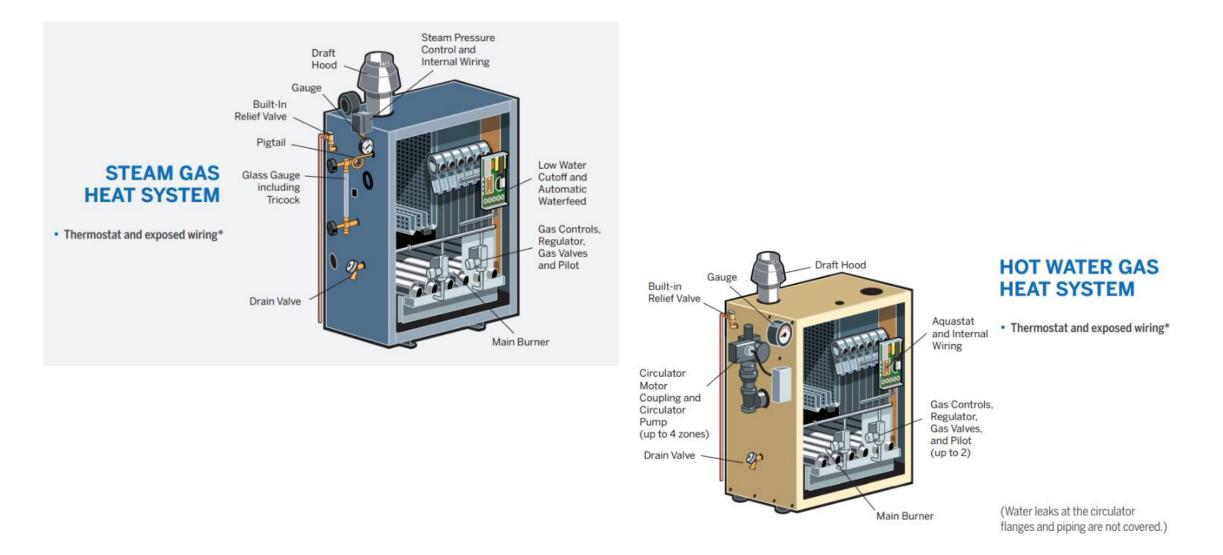

#### **CENTRAL AIR CONDITIONING/ HEAT PUMP**

- Thermostat and exposed wiring\*
- · Accumulator, filter/driers and connecting refrigerant lines\*\*
- Defrost controls and timers





#### FORCED WARM AIR GAS HEAT SYSTEM

- Thermostat and exposed wiring\*
- Electronic ignition and circuit boards
- Condensate pump
- Draft hood
- Belts and pulleys
- Main burner







Constellation.





(Water heater tank failure is not covered. Oil-fired and ground-source water heaters are not covered.) \*\*Covered only under manufacturer's warranty.



(Water heater tank failure is not covered. Oil-fired and ground-source water heaters are not covered.) \*\*Covered only under manufacturer's warranty.



Water Condenser

Inlet

Drain Valve



- Drain cleaning (inside house)<sup>6</sup>
- Angle stops (if present)<sup>§</sup>
- Light fixture repair and replacement<sup>^</sup>
- · Bathroom built-in exhaust fans^
- GFI receptacles<sup>^</sup>

<sup>1</sup>A \$50 per-call, per-item deductible will apply at time of service. <sup>^</sup> Included coverage with Electrical plans. <sup>§</sup> Included coverage with Plumbing plans.