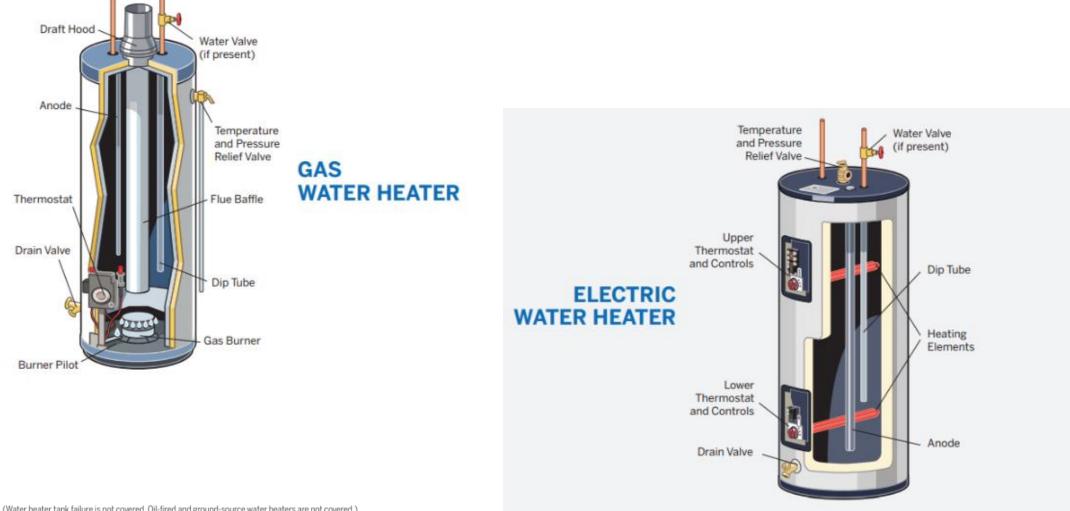

#### FORCED WARM AIR GAS HEAT SYSTEM

- Thermostat and exposed wiring\*
- Electronic ignition and circuit boards
- Condensate pump
- Draft hood
- Belts and pulleys
- Main burner

Constellation.

(Water heater tank failure is not covered. Oil-fired and ground-source water heaters are not covered.) \*\*Covered only under manufacturer's warranty.

(Water heater tank failure is not covered. Oil-fired and ground-source water heaters are not covered.) \*\*Covered only under manufacturer's warranty.

Water Condenser

Inlet

Drain Valve

- Drain cleaning (inside house)<sup>6</sup>
- Angle stops (if present)<sup>§</sup>
- Light fixture repair and replacement<sup>^</sup>
- · Bathroom built-in exhaust fans^
- GFI receptacles<sup>^</sup>