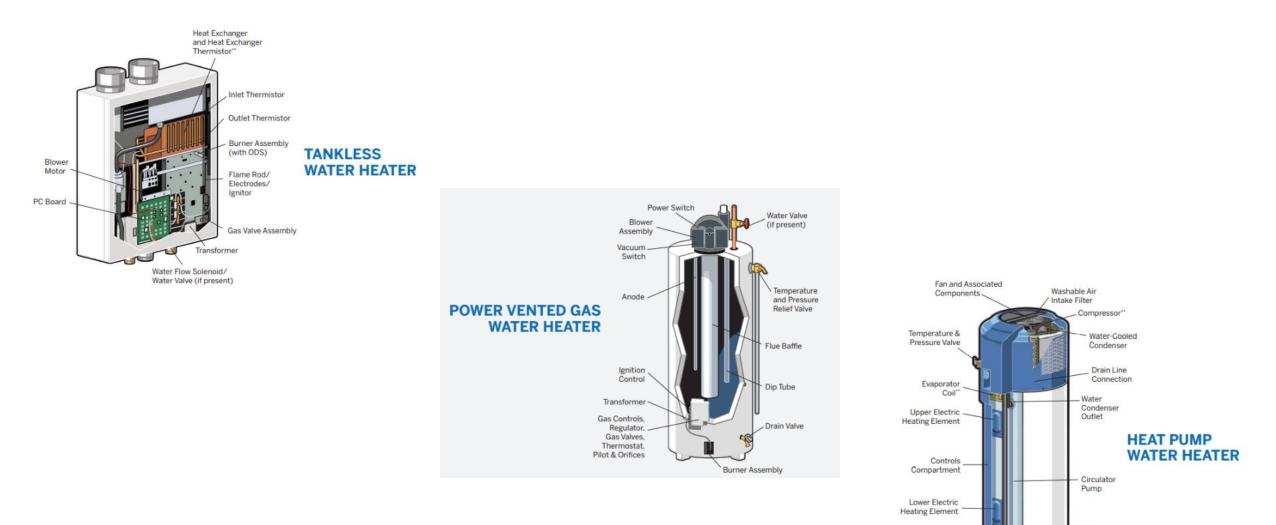

(Water heater tank failure is not covered. Oil-fired and ground-source water heaters are not covered.) \*\*Covered only under manufacturer's warranty.

Water Condenser

Inlet

Drain Valve

- Drain cleaning (inside house)<sup>6</sup>
- Angle stops (if present)<sup>§</sup>
- Light fixture repair and replacement<sup>^</sup>
- · Bathroom built-in exhaust fans^
- GFI receptacles<sup>^</sup>