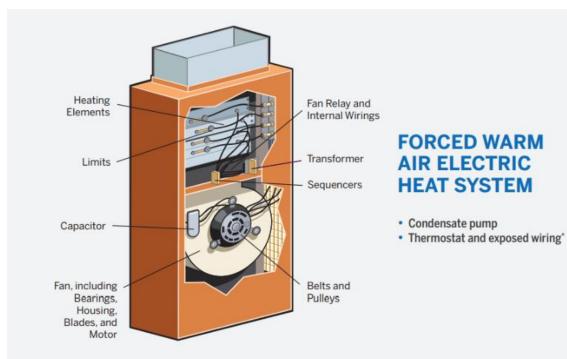

#### FORCED WARM AIR GAS HEAT SYSTEM

- Thermostat and exposed wiring\*
- Electronic ignition and circuit boards
- Condensate pump
- Draft hood
- Belts and pulleys
- Main burner

Constellation.

(Water heater tank failure is not covered. Oil-fired and ground-source water heaters are not covered.) \*\*Covered only under manufacturer's warranty.