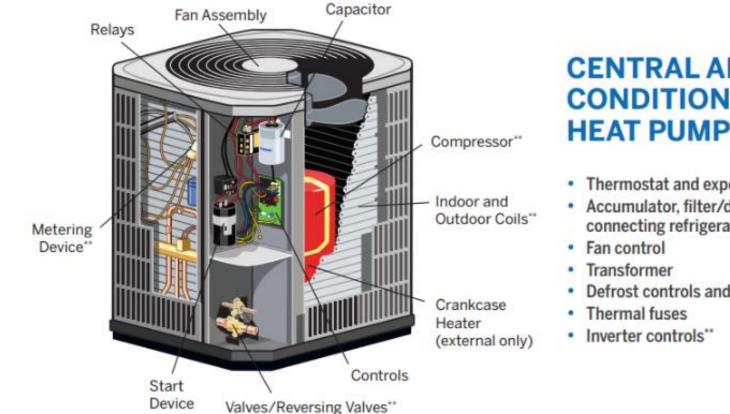

#### **CENTRAL AIR CONDITIONING/ HEAT PUMP**

- Thermostat and exposed wiring\*
- · Accumulator, filter/driers and connecting refrigerant lines\*\*
- Defrost controls and timers