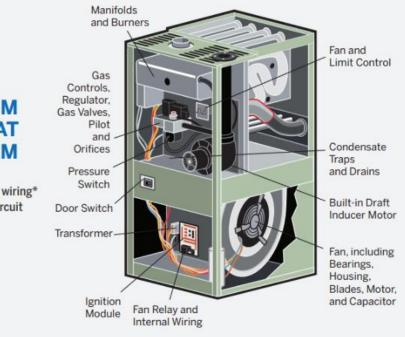

#### FORCED WARM AIR GAS HEAT SYSTEM

- Thermostat and exposed wiring\*
- Electronic ignition and circuit boards
- Condensate pump
- Draft hood
- Belts and pulleys
- Main burner

Constellation.

(Water heater tank failure is not covered. Oil-fired and ground-source water heaters are not covered.) \*\*Covered only under manufacturer's warranty.