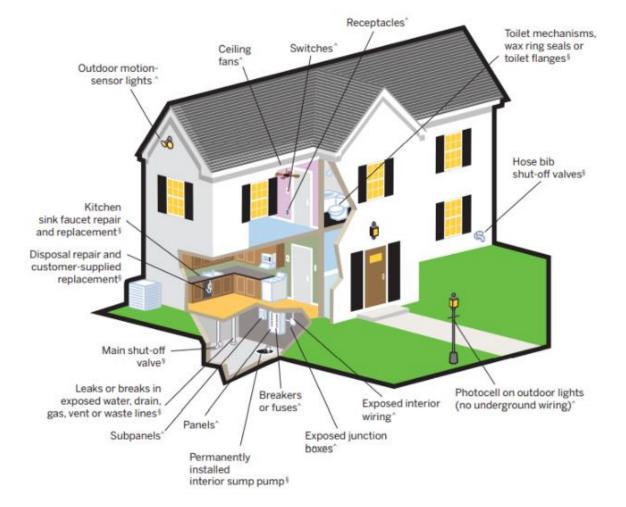

(Water heater tank failure is not covered. Oil-fired and ground-source water heaters are not covered.) \*\*Covered only under manufacturer's warranty.

Water Condenser

Inlet

Drain Valve

- Drain cleaning (inside house)<sup>6</sup>
- Angle stops (if present)<sup>§</sup>
- Light fixture repair and replacement<sup>^</sup>
- · Bathroom built-in exhaust fans^
- GFI receptacles<sup>^</sup>

<sup>1</sup>A \$50 per-call, per-item deductible will apply at time of service. <sup>^</sup> Included coverage with Electrical plans. <sup>§</sup> Included coverage with Plumbing plans.